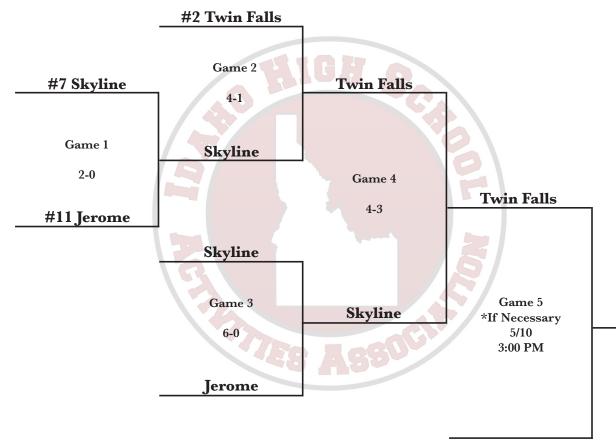

## 5A Play-In Series South Qualifier Ingram Field, Twin Falls May 9-10

Twin Falls advances to the State Championship Series